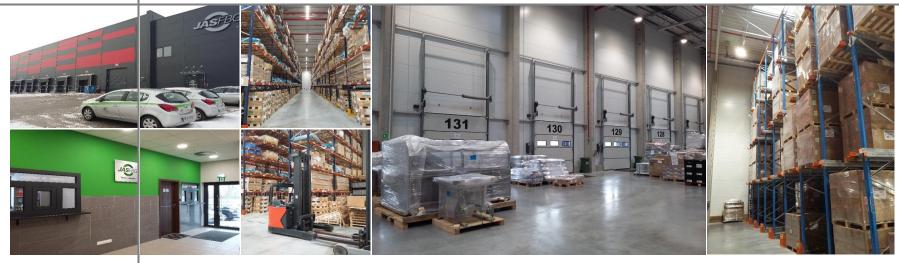

## Characteristics of the Czechowice-Dziedzice platform

High storage warehouse class A - height of storage 8 m 2 Total storage area 4 600 sq m 2 4920 places on high storing racks 2

Temporary storage warehouse 100 sq m

Working hours: 24h from Sunday 22.00 to Friday 22.00 🕥

office 6:00-22:00

7 docks for rear loading/unloading trucks 5. as well as the ground ,,0" dock

## Characteristics of the JAS-FBG platforms

- ISO 22 000 certificate
- QGUAR warehouse managing system
- EDI ability for example with SAP System
- Possibility of using principal warehouse managing system
- Goods managing by FIFO, FEFO, LIFO, FILO and by the consignment number
- Under constant CCTV surveillanceWarehouse insurance as well as the running shipments
- Effective warehousing facility like: high storage racks and cleaning machine
- 24 hours a day surveillance and security
- LED lamps
- Forklifts
- Maneuver yard
- Fire protection system
- Warehouse dry and heated, minimum temp. +5°
- Smooth and dustless floor with resistance up to 5 ton per sq m thermal and moisture insulation