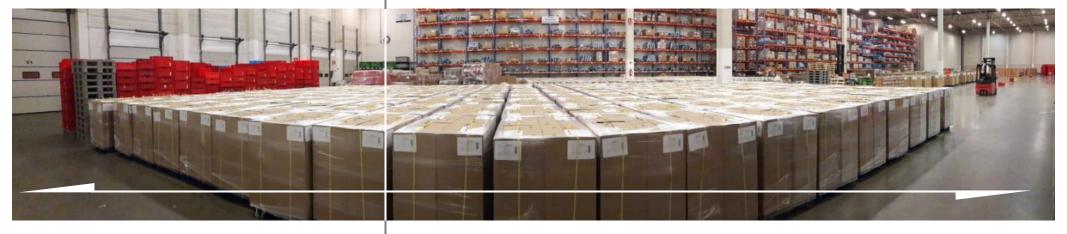

## Characteristics of the Czechowice-Dziedzice platform

High storage warehouse class A - height of storage 8 m 2 Total storage area 4 600 sq m 2 4920 places on high storing racks 2

Temporary storage warehouse 100 sq m

Working hours: 24h from Sunday 22.00 to Friday 22.00 🕥

office 6:00-22:00

7 docks for rear loading/unloading trucks 5. as well as the ground ,,0" dock