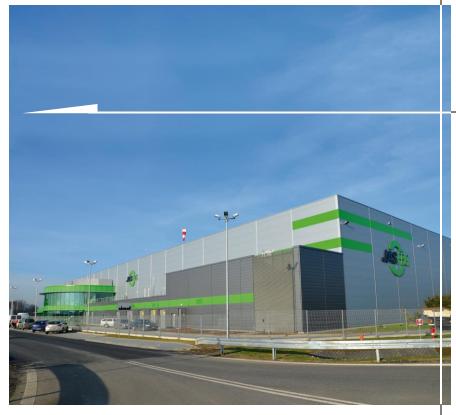

## Characteristics of the Czechowice-Dziedzice platform

High storage warehouse class A - height of storage 8 m 2 Total storage area 4 600 sq m 2 4920 places on high storing racks 2

Temporary storage warehouse 100 sq m

Working hours: 24h from Sunday 22.00 to Friday 22.00 🕥

office 6:00-22:00

7 docks for rear loading/unloading trucks 5. as well as the ground ,,0" dock