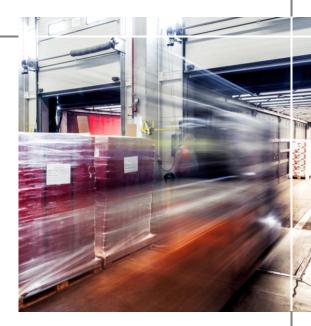

### Characteristics of the Czeladź platform

High storage warehouse class A - height of storage 10 m 2 Total storage area 10 315 sq m 2 6 528 places on high storing racks 2 Working hours: 24h from Monday to Friday – office 24h 25 docks for rear loading/unloading trucks 25 as well as the ground "0" dock