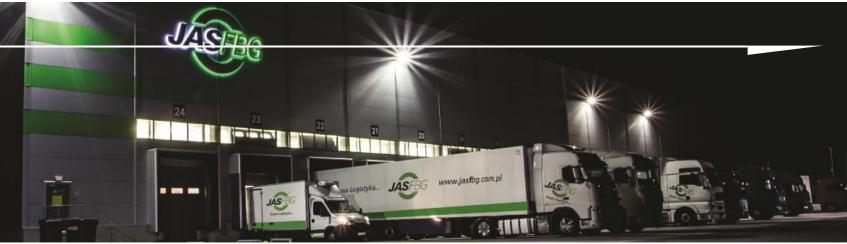

### Characteristics of the Czeladź platform

High storage warehouse class A - height of storage 10 m 2 Total storage area 10 315 sq m 2 6 528 places on high storing racks 2 Working hours: 24h from Monday to Friday – office 24h 25 docks for rear loading/unloading trucks 25 as well as the ground "0" dock