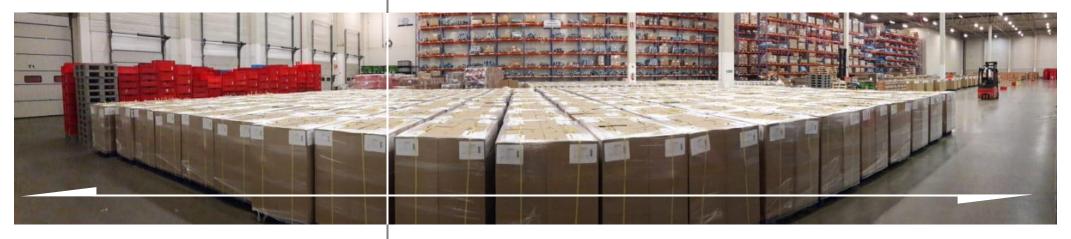

### Characteristics of the Czeladź platform

High storage warehouse class A - height of storage 10 m 2 Total storage area 10 315 sq m 2 6 528 places on high storing racks 2 Working hours: 24h from Monday to Friday – office 24h 25 docks for rear loading/unloading trucks 25 as well as the ground "0" dock

# Characteristics of the JAS-FBG platforms

- ISO 22 000 certificate
- QGUAR warehouse managing system
- EDI ability for example with SAP System
- 2 Possibility of using principal warehouse managing system
- Goods managing by FIFO, FEFO, LIFO, FILO and by the consignment number
- Under constant CCTV surveillance
  Warehouse insurance as well as the running shipments
- Effective warehousing facility like: high storage racks and cleaning machine
- 24 hours a day surveillance and security
- LED lamps
- Forklifts
- Maneuver yard
- Fire protection system
- Warehouse dry and heated, minimum temp. +5°
- Smooth and dustless floor with resistance up to 5 ton per sq m thermal and moisture insulation