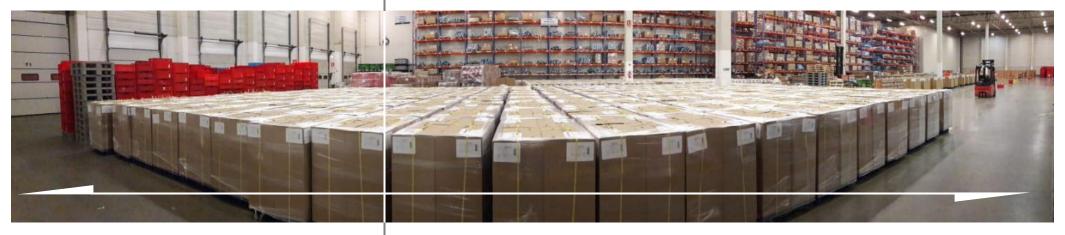

## Characteristics of the Pawłowice platform

Height of storage 6 m Total storage area 1 000 sq m Parcel area is 3,5 h – ability to store outside Working hours: Monday-Friday – office: 8.00-16.00

## Other characteristics of the Pawłowice platform

- 2 QGUAR warehouse managing system
- Soods managing by FIFO, FEFO, LIFO, FILO
- Warehouse insurance as well as the running shipments
- Effective warehousing facility like: high storage racks and cleaning machine
- 24 hours a day surveillance and security
- Forklifts
- Maneuver yard
- Fire protection system

Certyficates

Pawłowice Logistics Platform