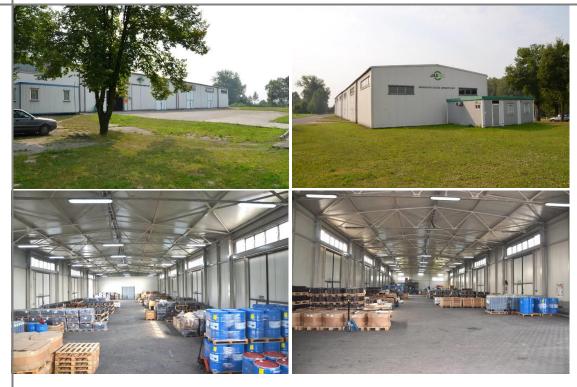

## Characteristics of the Pawłowice platform

Height of storage 6 m Total storage area 1 000 sq m Parcel area is 3,5 h – ability to store outside Working hours: Monday-Friday – office: 8.00-16.00

## Other characteristics of the Pawłowice platform

- 2 QGUAR warehouse managing system
- Soods managing by FIFO, FEFO, LIFO, FILO
- Warehouse insurance as well as the running shipments
- Effective warehousing facility like: high storage racks and cleaning machine
- 24 hours a day surveillance and security
- Forklifts
- Maneuver yard
- Fire protection system