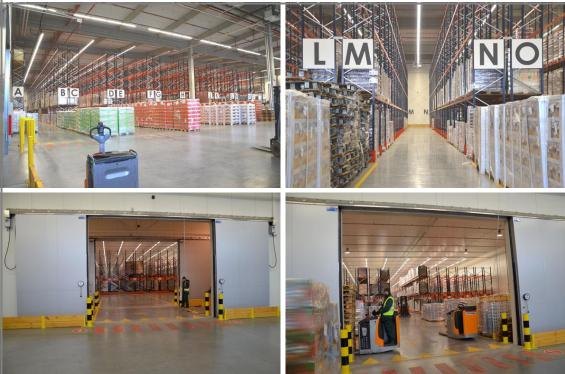

### Characteristics of the Warszowice platform

- High storage warehouse class A height of storage 10 m  $\mathfrak{D}$ 
  - Total storage area 10 000 sq m 📀
- Warehouse dry with controlled temperature from 15 up to 18 C 5 degree with 6400 places on high storing racks
- Cold storage (temp. 2 up to 6 C degree) area 2 400 places on 📀 high storing racks
  - Refrigerated storage (temp. -20 up to -25 C degree)  $\Im$ area 2 400 places on high storing racks

 $\mathfrak{T}$ Working hours: Monday-Friday 24h - office: 8.00-16.00 17 docks for rear loading/unloading trucks  $\Sigma$ as well as the ground .,0" dock

## Characteristics of the JAS-FBG platforms

- ISO 22 000 certificate
- 2 QGUAR warehouse managing system
- $\mathfrak{D}$ EDI ability - for example with SAP System
- $\mathfrak{D}$ Possibility of using principal warehouse managing system
- $\mathfrak{D}$ Goods managing by FIFO, FEFO, LIFO, FILO
  - and by the consignment number
  - Under constant CCTV surveillance
- Under constant CCTV surveillance
   Warehouse insurance as well as the running shipments
  - Effective warehousing facility like: high storage racks and cleaning machine
- 24 hours a day surveillance and security
- LED lamps
- Forklifts
  - Maneuver yard
  - Fire protection system
  - Warehouse dry and heated, minimum temp. +5°
  - Smooth and dustless floor with resistance up to 5 ton per sq m thermal and moisture insulation