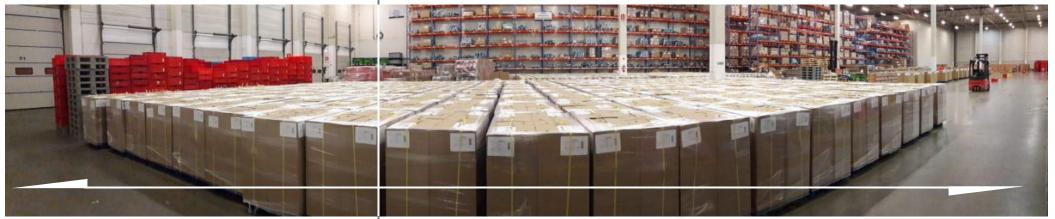

### Characteristics of the Warszowice platform

- High storage warehouse class A height of storage 10 m  $\mathfrak{D}$ 
  - Total storage area 10 000 sq m 📀
- Warehouse dry with controlled temperature from 15 up to 18 C 5 degree with 6400 places on high storing racks
- Cold storage (temp. 2 up to 6 C degree) area 2 400 places on 📀 high storing racks
  - Refrigerated storage (temp. -20 up to -25 C degree)  $\Im$ area 2 400 places on high storing racks

 $\mathfrak{T}$ Working hours: Monday-Friday 24h - office: 8.00-16.00 17 docks for rear loading/unloading trucks  $\Sigma$ as well as the ground .,0" dock