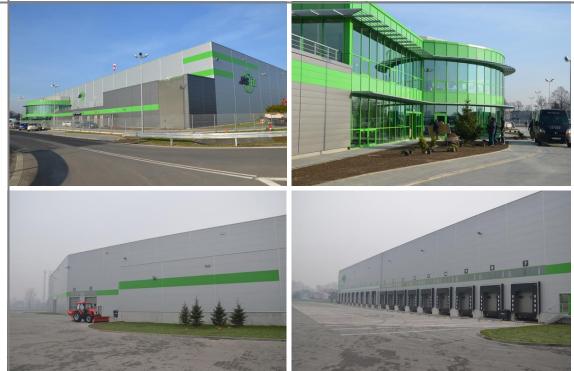

#### Mariusz Słowiński

Logistics Project Coordinator phone: +48 32 723 33 06 mobile: +48 506 011 430 e-mail: mslowinski@jasfbg.pl

2, Wiesława Hanczarka Street 43-254 Warszowice phone: +48 32 723 37 05 fax: +48 32 723 37 38 e-mail: warszowice@jasfbg.pl

### Characteristics of the Warszowice platform

- High storage warehouse class A height of storage 10 m  $\mathfrak{D}$ 
  - Total storage area 10 000 sq m 📀
- Warehouse dry with controlled temperature from 15 up to 18 C 5 degree with 6400 places on high storing racks
- Cold storage (temp. 2 up to 6 C degree) area 2 400 places on 📀 high storing racks
  - Refrigerated storage (temp. -20 up to -25 C degree)  $\Im$ area 2 400 places on high storing racks

 $\mathfrak{T}$ Working hours: Monday-Friday 24h - office: 8.00-16.00 17 docks for rear loading/unloading trucks  $\Sigma$ as well as the ground .,0" dock