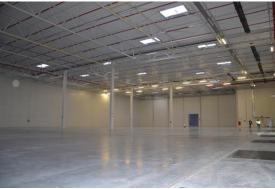

### Characteristics of the Wrocław platform

High storage warehouse class A - height of storage 11 m 2 Total storage area 8 546 sq m 9 000 places on high storing racks 2 Working hours: Monday-Friday 6.00-20.00 – office: 7.00-16.00 26 docks for rear loading/unloading trucks 5 as well as the ground ,,0" dock

# Characteristics of the JAS-FBG platforms

- ISO 22 000 certificate
- QGUAR warehouse managing system
- EDI ability for example with SAP System
- Possibility of using principal warehouse managing system
- Goods managing by FIFO, FEFO, LIFO, FILO and by the consignment number
- Under constant CCTV surveillanceWarehouse insurance as well as the running shipments
- Effective warehousing facility like: high storage racks and cleaning machine
- 24 hours a day surveillance and security
- LED lamps
- Forklifts
- Maneuver yard
- Fire protection system
- Warehouse dry and heated, minimum temp. +5°
- Smooth and dustless floor with resistance up to 5 ton per sq m thermal and moisture insulation