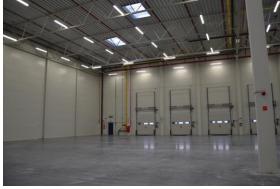

### Characteristics of the Wrocław platform

High storage warehouse class A - height of storage 11 m 2 Total storage area 8 546 sq m 9 000 places on high storing racks 2 Working hours: Monday-Friday 6.00-20.00 – office: 7.00-16.00 26 docks for rear loading/unloading trucks 5 as well as the ground ,,0" dock

# Characteristics of the JAS-FBG platforms

- ISO 22 000 certificate
- QGUAR warehouse managing system
- EDI ability for example with SAP System
- Possibility of using principal warehouse managing system
- Goods managing by FIFO, FEFO, LIFO, FILO and by the consignment number
- Under constant CCTV surveillanceWarehouse insurance as well as the running shipments
- Effective warehousing facility like: high storage racks and cleaning machine
- 24 hours a day surveillance and security
- LED lamps
- Forklifts
- Maneuver yard
- Fire protection system
- Warehouse dry and heated, minimum temp. +5°
- Smooth and dustless floor with resistance up to 5 ton per sq m thermal and moisture insulation