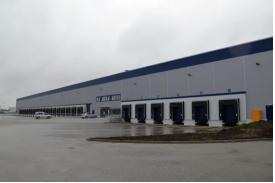

### Characteristics of the Wrocław platform

High storage warehouse class A - height of storage 11 m 2 Total storage area 8 546 sq m 9 000 places on high storing racks 2 Working hours: Monday-Friday 6.00-20.00 – office: 7.00-16.00 26 docks for rear loading/unloading trucks 5 as well as the ground ,,0" dock

# Characteristics of the JAS-FBG platforms

- ISO 22 000 certificate
- QGUAR warehouse managing system
- EDI ability for example with SAP System
- Possibility of using principal warehouse managing system
- Goods managing by FIFO, FEFO, LIFO, FILO and by the consignment number
- Under constant CCTV surveillanceWarehouse insurance as well as the running shipments
- Effective warehousing facility like: high storage racks and cleaning machine
- 24 hours a day surveillance and security
- LED lamps
- Forklifts
- Maneuver yard
- Fire protection system
- Warehouse dry and heated, minimum temp. +5°
- Smooth and dustless floor with resistance up to 5 ton per sq m thermal and moisture insulation