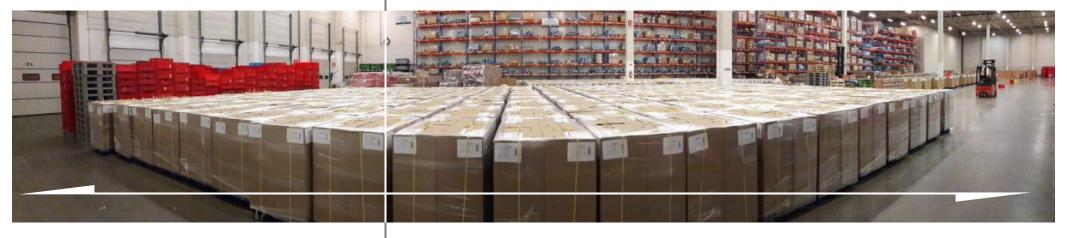

### Characteristics of the Wrocław platform

High storage warehouse class A - height of storage 11 m 2 Total storage area 8 546 sq m 9 000 places on high storing racks 2 Working hours: Monday-Friday 6.00-20.00 – office: 7.00-16.00 26 docks for rear loading/unloading trucks 5 as well as the ground ,,0" dock