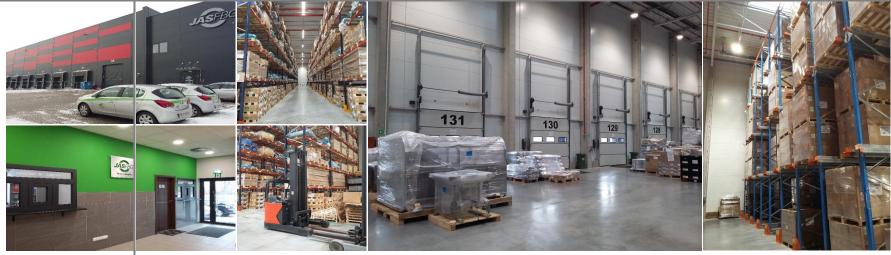

### Characteristics of the Czechowice-Dziedzice platform

High storage warehouse class A - height of storage 8 m 2 Total storage area 4 165 sq m 📵 4730 places on high storing racks 2 Temporary storage warehouse 100 sq m 2 Working hours: from Sunday to Friday from 6.00 to 22.00 🕥 – office 6:00-22:00

7 docks for rear loading/unloading trucks 2 as well as the ground ,,0" dock

- ISO 22 000 certificate
- QGUAR warehouse managing system
- EDI ability for example with SAP System
- Possibility of using principal warehouse managing system
  Goods managing by FIFO, FEFO, LIFO, FILO
- and by the consignment number
- Under constant CCTV surveillance
- Warehouse insurance as well as the running shipments
- Effective warehousing facility like: high storage racks and cleaning machine
- 24 hours a day surveillance and security
- LED lamps
- Forklifts
- Maneuver yard
- Fire protection system
- Warehouse dry and heated, minimum temp. +5°
- Smooth and dustless floor with resistance up to 5 ton per sq m thermal and moisture insulation