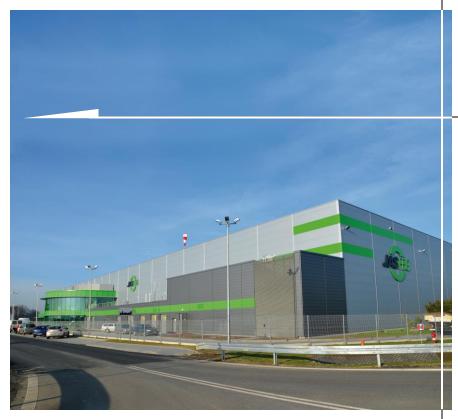

### Characteristics of the Czechowice-Dziedzice platform

High storage warehouse class A - height of storage 8 m 2 Total storage area 4 165 sq m 📵 4730 places on high storing racks 2 Temporary storage warehouse 100 sq m 2 Working hours: from Sunday to Friday from 6.00 to 22.00 🕥 – office 6:00-22:00

Certyficates

Czechowice-Dziedzice
Logistics
Platform