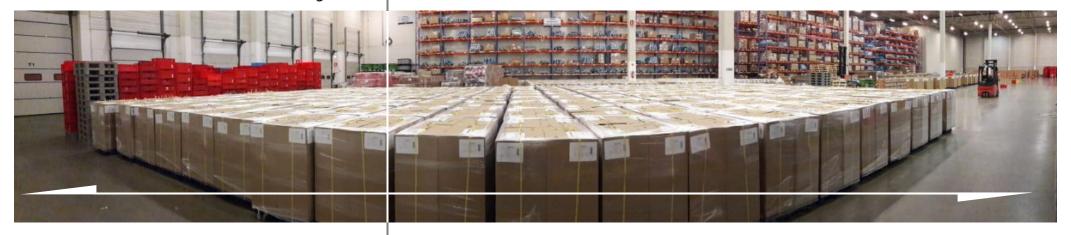

### Characteristics of the Czechowice-Dziedzice platform

High storage warehouse class A - height of storage 8 m 2 Total storage area 4 165 sq m 📵 4730 places on high storing racks 2 Temporary storage warehouse 100 sq m 2 Working hours: from Sunday to Friday from 6.00 to 22.00 🕥 – office 6:00-22:00

7 docks for rear loading/unloading trucks 2 as well as the ground ,,0" dock

- ISO 22 000 certificate
- QGUAR warehouse managing system
- EDI ability for example with SAP System
- Possibility of using principal warehouse managing system
  Goods managing by FIFO, FEFO, LIFO, FILO
- and by the consignment number
- Under constant CCTV surveillance
- Warehouse insurance as well as the running shipments
- Effective warehousing facility like: high storage racks and cleaning machine
- 24 hours a day surveillance and security
- LED lamps
- Forklifts
- Maneuver yard
- Fire protection system
- Warehouse dry and heated, minimum temp. +5°
- Smooth and dustless floor with resistance up to 5 ton per sq m thermal and moisture insulation