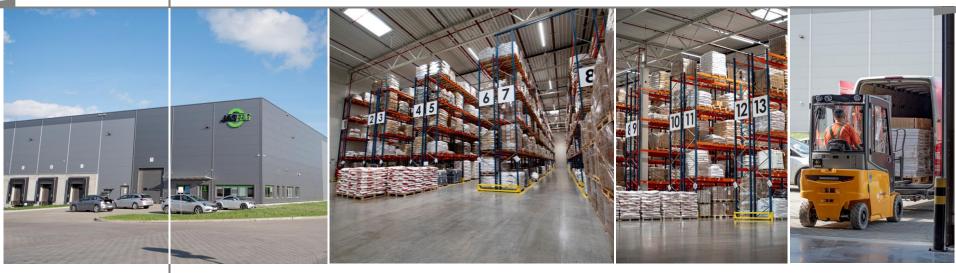

## Characteristics of the Gdańsk platform

High storage warehouse class A - height of storage 11 m

Total storage area 5 024 sq m

3 650 places on high storing racks

Working hours: Monday-Friday 7.00-18.00 – office: 8.00-16.00

8 docks for rear loading/unloading trucks
as well as the ground "0" dock

ISO 22 000 certificate

2 QGUAR warehouse managing system

EDI ability - for example with SAP System

Possibility of using principal warehouse managing system

Goods managing by FIFO, FEFO, LIFO, FILO and by the consignment number

Under constant CCTV surveillance

Warehouse insurance as well as the running shipments

Effective warehousing facility like: high storage racks and cleaning machine

24 hours a day surveillance and security

LED lamps

Forklifts

Maneuver yard

Fire protection system

Warehouse dry and heated, minimum temp. +5°

Smooth and dustless floor with resistance up to 5 ton per sq m thermal and moisture insulation

Certyficates

Gdańsk Logistics Platform