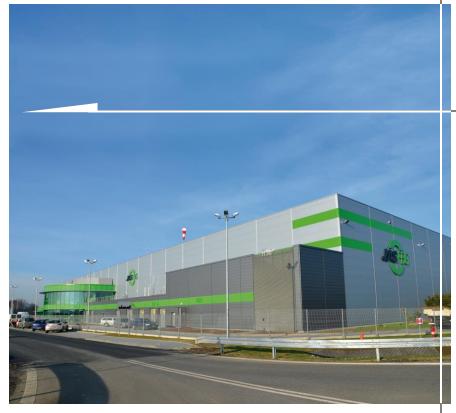

## Characteristics of the Gdańsk platform

High storage warehouse class A - height of storage 11 m

Total storage area 5 024 sq m

3 650 places on high storing racks

Working hours: Monday-Friday 7.00-18.00 – office: 8.00-16.00

Certyficates

Gdańsk Logistics Platform