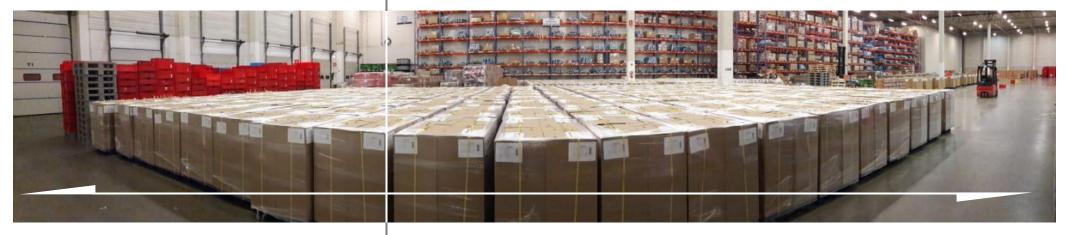

## Characteristics of the Gdańsk platform

High storage warehouse class A - height of storage 11 m

Total storage area 5 024 sq m

3 650 places on high storing racks

Working hours: Monday-Friday 7.00-18.00 – office: 8.00-16.00

8 docks for rear loading/unloading trucks
as well as the ground "0" dock

ISO 22 000 certificate

2 QGUAR warehouse managing system

EDI ability - for example with SAP System

Possibility of using principal warehouse managing system

Goods managing by FIFO, FEFO, LIFO, FILO and by the consignment number

Under constant CCTV surveillance

Warehouse insurance as well as the running shipments

Effective warehousing facility like: high storage racks and cleaning machine

24 hours a day surveillance and security

LED lamps

Forklifts

Maneuver yard

Fire protection system

Warehouse dry and heated, minimum temp. +5°

Smooth and dustless floor with resistance up to 5 ton per sq m thermal and moisture insulation