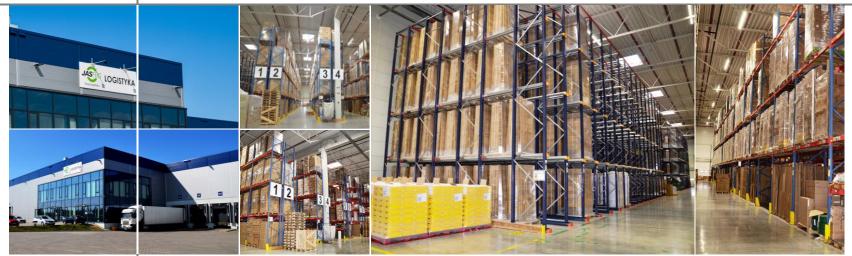

## Characteristics of the Konotopa platform

- High storage warehouse class A height of storage 10 m ass A - height of storage 10 m 🧕 Total storage area 7 840 sq m 🧿

  - 6 600 places on high storing racks 2
- Warehouse/office working hours: Monday-Friday 6.00-22.00 2 - office 8.00-16.00
  - 21 docks for rear loading/unloading trucks  $\Im$ as well as 1 the ground .,0" dock
  - Cold storage (temp. 15 up to 18 C degree) 📀
  - Refrigerated storage (temp. -25 C degree) 5

- ISO 22 000 certificate  $\mathfrak{D}$ 
  - QGUAR warehouse managing system
  - EDI ability for example with SAP System
- Possibility of using principal warehouse managing system  $\mathfrak{D}$
- Goods managing by FIFO, FEFO, LIFO, FILO and by the consignment number
- $\mathfrak{D}$ Under constant CCTV surveillance
  - Warehouse insurance as well as the running shipments
  - Effective warehousing facility like: high storage racks and cleaning machine
- 24 hours a day surveillance and security
- LED lamps
- Ī Forklifts
- Maneuver yard
  - Fire protection system
  - Warehouse dry and heated, minimum temp. +5°
- Smooth and dustless floor with resistance up to 5 ton per sq m thermal and moisture insulation