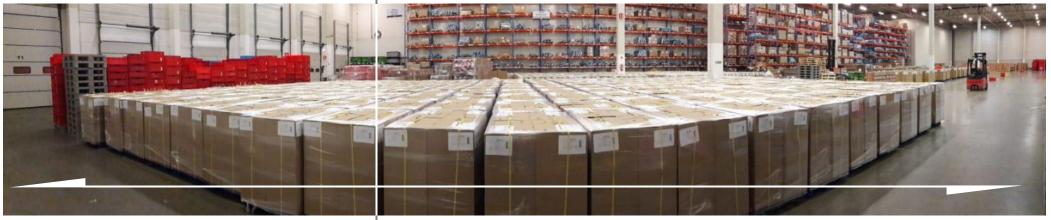

## Characteristics of the Konotopa platform

- High storage warehouse class A height of storage 10 m ass A - height of storage 10 m 🧕 Total storage area 7 840 sq m 🧿

  - 6 600 places on high storing racks 2
- Warehouse/office working hours: Monday-Friday 6.00-22.00 2 - office 8.00-16.00
  - 21 docks for rear loading/unloading trucks  $\Im$ as well as 1 the ground .,0" dock
  - Cold storage (temp. 15 up to 18 C degree) 📀
  - Refrigerated storage (temp. -25 C degree) 5

- ISO 22 000 certificate  $\mathfrak{D}$ 
  - QGUAR warehouse managing system
  - EDI ability for example with SAP System
- Possibility of using principal warehouse managing system  $\mathfrak{D}$
- Goods managing by FIFO, FEFO, LIFO, FILO and by the consignment number
- $\mathfrak{D}$ Under constant CCTV surveillance
  - Warehouse insurance as well as the running shipments
  - Effective warehousing facility like: high storage racks and cleaning machine
- 24 hours a day surveillance and security
- LED lamps
- Ī Forklifts
- Maneuver yard
  - Fire protection system
  - Warehouse dry and heated, minimum temp. +5°
- Smooth and dustless floor with resistance up to 5 ton per sq m thermal and moisture insulation