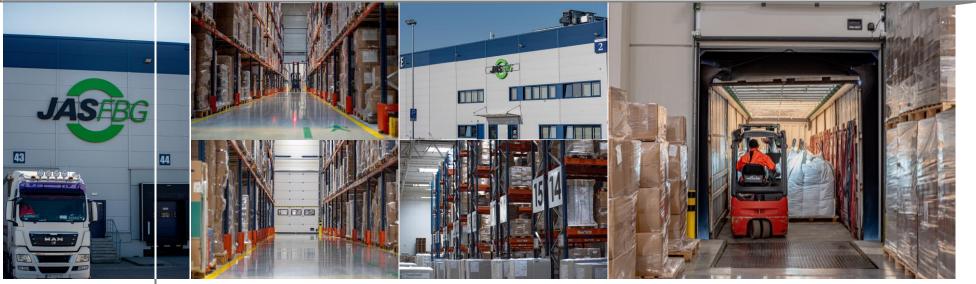

## Characteristics of the Swadzim platform

- High storage warehouse class A, standard area 10 708 sq m 📀
  - Temp. control storage area 15-18 degrees C 4 922 sq m 📀
    - Working hours: Monday to Friday 6.00-22.00 🤶
      - Office 7.00-21.00
      - 21 docks for rear loading/unloading trucks 📀 as well as the ground ,,0" dock Height of storage 10 m 🕥

- ISO 22 000 certificate  $\mathfrak{D}$
- QGUAR warehouse managing system
- EDI ability for example with SAP System
- Possibility of using principal warehouse managing system
- $\mathfrak{D}$ Goods managing by FIFO, FEFO, LIFO, FILO and by the consignment number
- Under constant CCTV surveillance
- Warehouse insurance as well as the running shipments
- Effective warehousing facility like: high storage racks and cleaning machine
- 24 hours a day surveillance and security
- LED lamps
- $\mathfrak{D}$ Forklifts
- () () () () () () Maneuver yard
  - Fire protection system
  - Warehouse dry and heated, minimum temp. +5°
- Smooth and dustless floor with resistance up to 5 ton per sq m thermal and moisture insulation