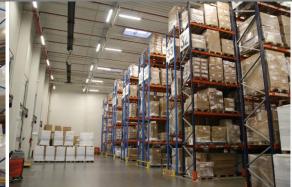

## Characteristics of the Wrocław platform

High storage warehouse class A - height of storage 10 m 2 Total storage area 9 570 sq m 2 14 400 places on high storing racks 2 Working hours: Monday-Friday 6.00-20.00 – office: 7.00-16.00 25 docks for rear loading/unloading trucks 5 as well as the ground ,,0" dock