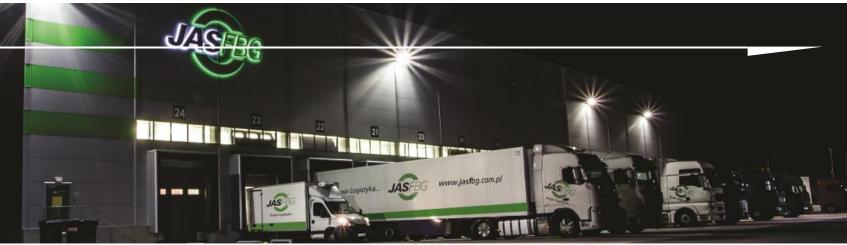

## Characteristics of the Wrocław platform

High storage warehouse class A - height of storage 10 m 2 Total storage area 9 570 sq m 2 14 400 places on high storing racks 2 Working hours: Monday-Friday 6.00-20.00 – office: 7.00-16.00 25 docks for rear loading/unloading trucks 5 as well as the ground ,,0" dock