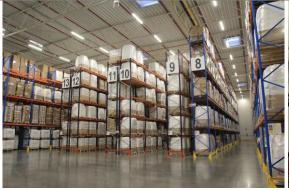

## Characteristics of the Wrocław platform

High storage warehouse class A - height of storage 10 m 2 Total storage area 9 570 sq m 2 14 400 places on high storing racks 2 Working hours: Monday-Friday 6.00-20.00 – office: 7.00-16.00 25 docks for rear loading/unloading trucks 5 as well as the ground ,,0" dock