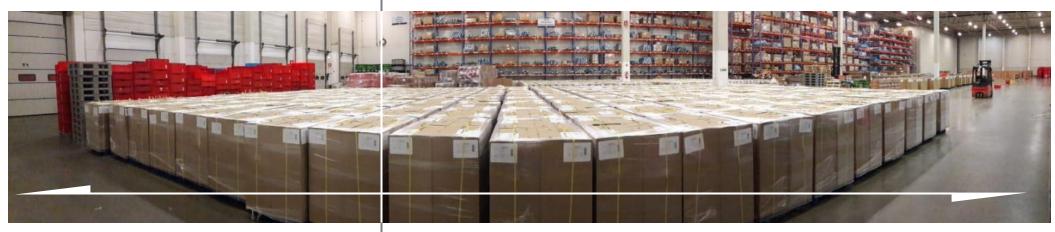

## Characteristics of the Wrocław platform

High storage warehouse class A - height of storage 10 m 2 Total storage area 9 570 sq m 2 14 400 places on high storing racks 2 Working hours: Monday-Friday 6.00-20.00 – office: 7.00-16.00 25 docks for rear loading/unloading trucks 5 as well as the ground ,,0" dock