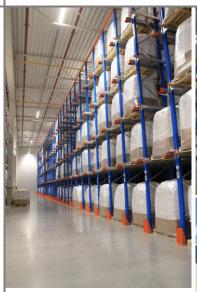

## Characteristics of the Wrocław platform

High storage warehouse class A - height of storage 10 m 2 Total storage area 9 570 sq m 2 14 400 places on high storing racks 2 Working hours: Monday-Friday 6.00-20.00 – office: 7.00-16.00 25 docks for rear loading/unloading trucks 5 as well as the ground ,,0" dock