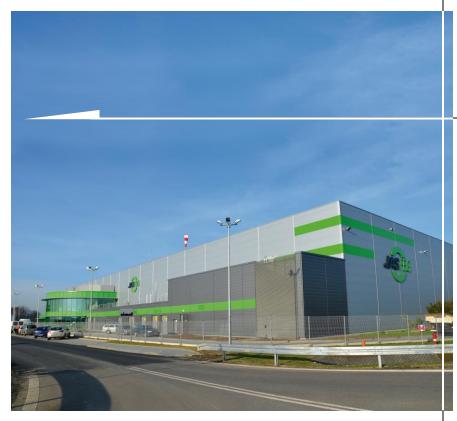

## Characteristics of the Wrocław platform

High storage warehouse class A - height of storage 10 m 2 Total storage area 9 570 sq m 2 14 400 places on high storing racks 2 Working hours: Monday-Friday 6.00-20.00 – office: 7.00-16.00 25 docks for rear loading/unloading trucks 5 as well as the ground ,,0" dock